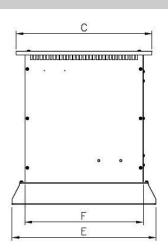

#### **Dimensions**

|                  | Outer Dimensions |        |        |            |       |       |       |                  |                  |       |            |
|------------------|------------------|--------|--------|------------|-------|-------|-------|------------------|------------------|-------|------------|
|                  | Α                | В      | С      | D          | Е     | F     | G     | H <sub>min</sub> | $H_{\text{max}}$ | J     | Drill      |
| US<br>[inch]     | 48.23            | 51.57  | 40.94  | 46.46      | 40.55 | 35.83 | 38.98 | 14.76            | 41.93            | 44.29 | 0.51 x 1.0 |
| Inner Dimensions |                  | Weight |        |            |       |       |       |                  |                  |       |            |
|                  | Hight            | Width  | Deepth | Weight     |       |       |       |                  |                  |       |            |
| US<br>[inch]     | 43.96            | 46.30  | 35.67  | 275.00 lbs |       |       |       |                  |                  |       |            |