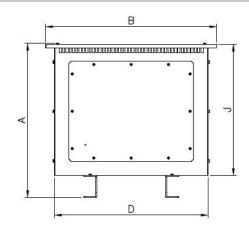

#### **Dimensions**

|                  | Outer Dimensions |        |        |            |       |       |       |                  |                  |       |            |
|------------------|------------------|--------|--------|------------|-------|-------|-------|------------------|------------------|-------|------------|
|                  | Α                | В      | С      | D          | Е     | F     | G     | H <sub>min</sub> | $H_{\text{max}}$ | J     | Drill      |
| US<br>[inch]     | 48.23            | 51.57  | 40.94  | 46.46      | 40.55 | 35.83 | 38.98 | 14.76            | 41.93            | 44.29 | 0.51 x 1.0 |
| Inner Dimensions |                  | Weight |        |            |       |       |       |                  |                  |       |            |
|                  | Hight            | Width  | Deepth | Weight     |       |       |       |                  |                  |       |            |
| US<br>[inch]     | 43.96            | 46.30  | 35.67  | 275.00 lbs |       |       |       |                  |                  |       |            |