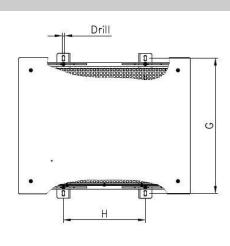

#### **Dimensions**

|                  | Outer Dimensions |        |        |            |       |       |       |                  |                  |       |            |
|------------------|------------------|--------|--------|------------|-------|-------|-------|------------------|------------------|-------|------------|
|                  | Α                | В      | С      | D          | Е     | F     | G     | H <sub>min</sub> | $H_{\text{max}}$ | J     | Drill      |
| US<br>[inch]     | 48.23            | 51.57  | 40.94  | 46.46      | 40.55 | 35.83 | 38.98 | 14.76            | 41.93            | 44.29 | 0.51 x 1.0 |
| Inner Dimensions |                  | Weight |        |            |       |       |       |                  |                  |       |            |
|                  | Hight            | Width  | Deepth | Weight     |       |       |       |                  |                  |       |            |
| US<br>[inch]     | 43.96            | 46.30  | 35.67  | 275.00 lbs |       |       |       |                  |                  |       |            |