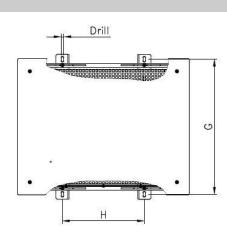

#### **Dimensions**

|              |                  | Outer Dimensions |        |            |       |       |       |                  |                  |       |            |
|--------------|------------------|------------------|--------|------------|-------|-------|-------|------------------|------------------|-------|------------|
|              | Α                | В                | С      | D          | Е     | F     | G     | H <sub>min</sub> | $H_{\text{max}}$ | J     | Drill      |
| US<br>[inch] | 37.95            | 37.40            | 31.89  | 33.46      | 31.89 | 27.95 | 30.31 | 11.42            | 29.13            | 37.95 | 0.51 x 1.0 |
|              | Inner Dimensions |                  | Weight |            |       |       |       |                  |                  |       |            |
|              | Hight            | Width            | Deepth | Weight     |       |       |       |                  |                  |       |            |
| US<br>[inch] | 33.66            | 33.35            | 27.83  | 132.00 lbs |       |       |       |                  |                  |       |            |