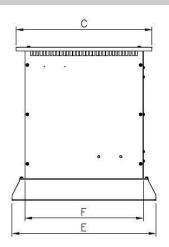

#### **Dimensions**

|              |                  | Outer Dimensions |        |            |       |       |       |                  |                  |       |            |
|--------------|------------------|------------------|--------|------------|-------|-------|-------|------------------|------------------|-------|------------|
|              | Α                | В                | С      | D          | Е     | F     | G     | H <sub>min</sub> | $H_{\text{max}}$ | J     | Drill      |
| US<br>[inch] | 37.95            | 37.40            | 31.89  | 33.46      | 31.89 | 27.95 | 30.31 | 11.42            | 29.13            | 37.95 | 0.51 x 1.0 |
|              | Inner Dimensions |                  | Weight |            |       |       |       |                  |                  |       |            |
|              | Hight            | Width            | Deepth | Weight     |       |       |       |                  |                  |       |            |
| US<br>[inch] | 33.66            | 33.35            | 27.83  | 132.00 lbs |       |       |       |                  |                  |       |            |