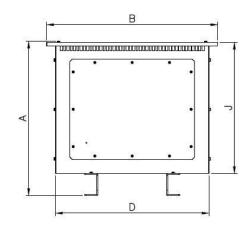

#### **Dimensions**

|              |                  | Outer Dimensions |        |            |       |       |       |                  |                  |       |            |
|--------------|------------------|------------------|--------|------------|-------|-------|-------|------------------|------------------|-------|------------|
|              | Α                | В                | С      | D          | Е     | F     | G     | H <sub>min</sub> | $H_{\text{max}}$ | J     | Drill      |
| US<br>[inch] | 37.95            | 37.40            | 31.89  | 33.46      | 31.89 | 27.95 | 30.31 | 11.42            | 29.13            | 37.95 | 0.51 x 1.0 |
|              | Inner Dimensions |                  | Weight |            |       |       |       |                  |                  |       |            |
|              | Hight            | Width            | Deepth | Weight     |       |       |       |                  |                  |       |            |
| US<br>[inch] | 33.66            | 33.35            | 27.83  | 132.00 lbs |       |       |       |                  |                  |       |            |