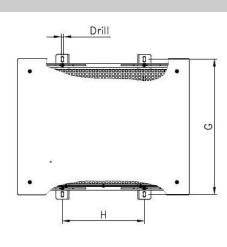

#### **Dimensions**

|                  | Outer Dimensions |        |        |           |       |       |       |                  |                  |       |            |
|------------------|------------------|--------|--------|-----------|-------|-------|-------|------------------|------------------|-------|------------|
|                  | Α                | В      | С      | D         | Е     | F     | G     | H <sub>min</sub> | $H_{\text{max}}$ | J     | Drill      |
| US<br>[inch]     | 17.48            | 18.90  | 14.96  | 15.75     | 16.14 | 11.81 | 14.57 | 5.31             | 13.78            | 14.33 | 0.51 × 1.0 |
| Inner Dimensions |                  | Weight |        |           |       |       |       |                  |                  |       |            |
|                  | Hight            | Width  | Deepth | Weight    |       |       |       |                  |                  |       |            |
| US<br>[inch]     | 14.21            | 15.63  | 11.69  | 33.00 lbs |       |       |       |                  |                  |       |            |