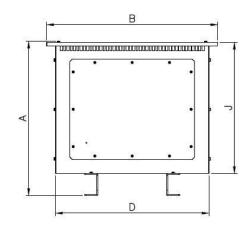

#### **Dimensions**

|                  | Outer Dimensions |        |        |           |       |       |       |                  |                  |       |            |
|------------------|------------------|--------|--------|-----------|-------|-------|-------|------------------|------------------|-------|------------|
|                  | Α                | В      | С      | D         | Е     | F     | G     | H <sub>min</sub> | $H_{\text{max}}$ | J     | Drill      |
| US<br>[inch]     | 17.48            | 18.90  | 14.96  | 15.75     | 16.14 | 11.81 | 14.57 | 5.31             | 13.78            | 14.33 | 0.51 × 1.0 |
| Inner Dimensions |                  | Weight |        |           |       |       |       |                  |                  |       |            |
|                  | Hight            | Width  | Deepth | Weight    |       |       |       |                  |                  |       |            |
| US<br>[inch]     | 14.21            | 15.63  | 11.69  | 33.00 lbs |       |       |       |                  |                  |       |            |