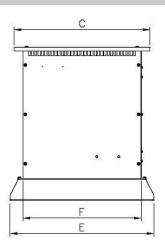

#### **Dimensions**

|                  | Outer Dimensions |        |        |           |       |       |       |                  |                  |       |            |
|------------------|------------------|--------|--------|-----------|-------|-------|-------|------------------|------------------|-------|------------|
|                  | Α                | В      | С      | D         | Е     | F     | G     | H <sub>min</sub> | $H_{\text{max}}$ | J     | Drill      |
| US<br>[inch]     | 17.48            | 18.90  | 14.96  | 15.75     | 16.14 | 11.81 | 14.57 | 5.31             | 13.78            | 14.33 | 0.51 × 1.0 |
| Inner Dimensions |                  | Weight |        |           |       |       |       |                  |                  |       |            |
|                  | Hight            | Width  | Deepth | Weight    |       |       |       |                  |                  |       |            |
| US<br>[inch]     | 14.21            | 15.63  | 11.69  | 33.00 lbs |       |       |       |                  |                  |       |            |