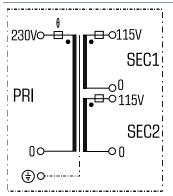

#### Advantages

Safe galvanic isolation

Integrated short-circuit and overload protection

Double output voltage for series or parallel connection

Very good moisture protection and low noise thanks to XtraDenseFill resin encapsulation (up to 300 VA)