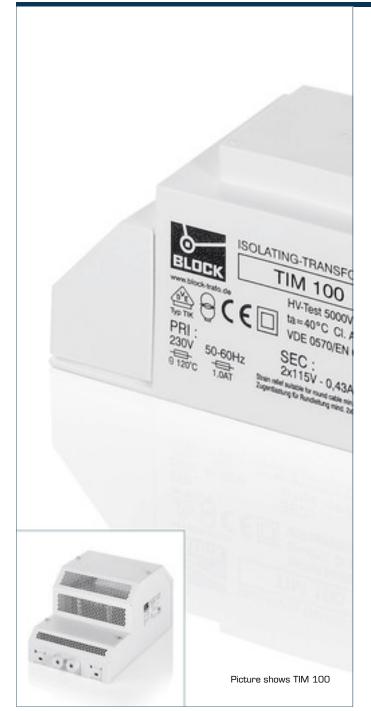

# Isolating transformer **TIM 800**

Screw terminals under cover with strain relief