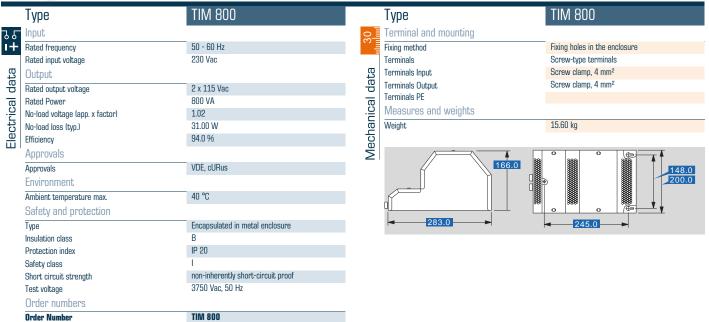

#### Standards

Isolating transformer to: VDE 0570 Part 2-4, DIN EN 61558-2-4, EN 61558-2-4, IEC 61558-2-4

Screw terminals under cover with strain relief