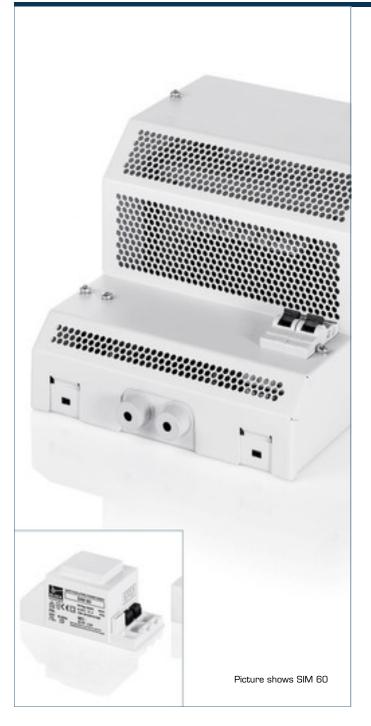

#### Advantages

- Integrated short-circuit and overload protection
- Dual output voltage for series or parallel connection
- Very good moisture protection and low noise thanks to XtraDenseFill resin encapsulation (up to 300 VA)
- Screw terminals under cover with strain relief

### Applications

Safety isolating transformer for the safe electrical isolation of the input and output sides. The transformer is suitable for creating SELV and PELV circuits because of the limit on the output voltage.