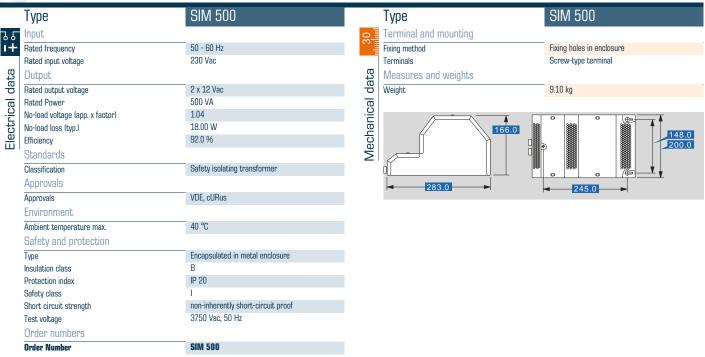

# Safety isolating transformer **SIM 500**



## Standards

Safety isolating transformer to: VDE 0570 Part 2-6, DIN EN 61558-2-6, EN 61558-2-6, IEC 61558-2-6

#### Advantages

- Integrated short-circuit and overload protection
- Dual output voltage for series or parallel connection
- Very good moisture protection and low noise thanks to XtraDenseFill resin encapsulation (up to 300 VA)
- Screw terminals under cover with strain relief

### Applications

Safety isolating transformer for the safe electrical isolation of the input and output sides. The transformer is suitable for creating SELV and PELV circuits because of the limit on the output voltage.

#### Sample application



Approvals

VDE





# Safety isolating transformer **SIM 500**