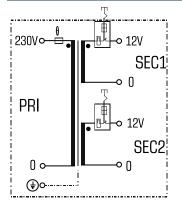

# Safety isolating transformer **SIM 500**



## Standards

Safety isolating transformer to: VDE 0570 Part 2-6, DIN EN 61558-2-6, EN 61558-2-6, IEC 61558-2-6

#### Advantages

- Integrated short-circuit and overload protection
- Dual output voltage for series or parallel connection
- Very good moisture protection and low noise thanks to XtraDenseFill resin encapsulation (up to 300 VA)
- Screw terminals under cover with strain relief

### Applications

Safety isolating transformer for the safe electrical isolation of the input and output sides. The transformer is suitable for creating SELV and PELV circuits because of the limit on the output voltage.

#### Sample application



Approvals

VDE





# Safety isolating transformer **SIM 500**