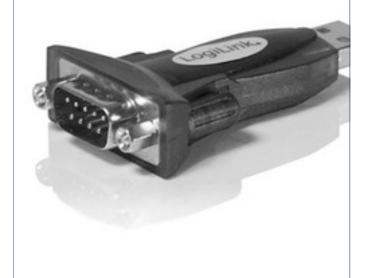

International standards

Picture shows PV-USB/SERIELL

# PV-USB/SERIELL **PV-USB/SERIELL**

|        | Туре             | PV-USB/SERIELL                                           |            | Туре                  | PV-USB/SERIELL                                                             |
|--------|------------------|----------------------------------------------------------|------------|-----------------------|----------------------------------------------------------------------------|
| Ĵ٢     | Operating data   |                                                          | 00.        | General data          |                                                                            |
| 1+     | Bit rate         | 1 Mbps                                                   | ω_ <u></u> | Cable length          | 150.0 cm                                                                   |
|        | Compatibility    | USB 1.0 and USB 2.0                                      |            | Terminal and mounting |                                                                            |
| data   | Systems software | Compatible with Windows 2000, XP, VISTA, Windows 7 and 8 | data       | Terminals             | USB converter to connect serial devices (RS232 9-pin Sub-D) to the USB bus |
|        | Order numbers    |                                                          |            |                       |                                                                            |
| ical   | Order Number     | PV-USB/SERIELL                                           | nical      |                       |                                                                            |
| Electr |                  |                                                          | Jar        |                       |                                                                            |
| e      |                  |                                                          | 1echa      |                       |                                                                            |
|        | '                |                                                          | ž          |                       |                                                                            |