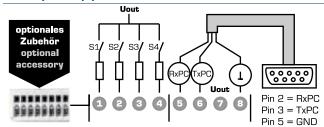

## Sample application

- S1: geschlossen, wenn Betriebsstundensignalgeber erreicht closed, if min. one channel tripped

  S2: offen, wenn Fehler auftritt open, if a fault has occurred

  S3: geschlossen, wenn Warnung auftritt closed, if a warning occurrs

  S4: geschlossen, wenn Uout < Power Good closed, if Uout < Power Good