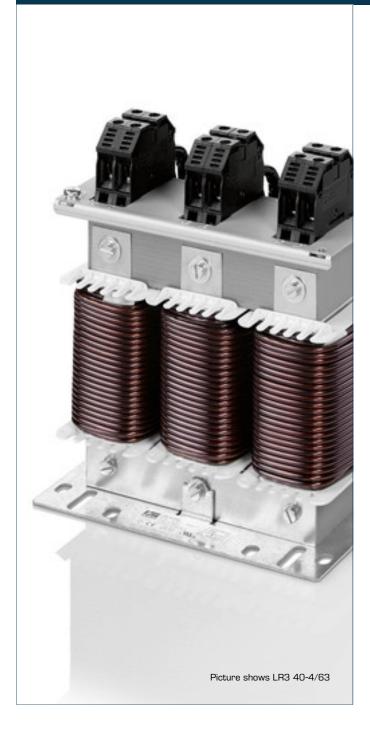

#### LR3 48-3/35

## Advantages

Use as line reactor, commutating reactor or PFC reactor

Ensuring the short-circuit voltage of 3 - 5 % to the mains

Power harmonic damping

Starting current limitation

Increases the service life of consumers

Low ripple

Bridging voltage dips

Peak current limitation

Very good corrosion protection and low noise thanks to vacuum impregnation

Integrated lifting rings

Multifunctional fixing rails

## **Applications**

Line reactor to minimize mains pollution, to reduce the reactive-power components and charging currents in the DC link capacitor and to improve the