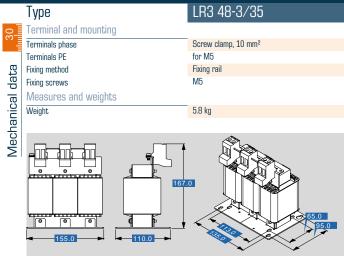

# Line reactor, three-phase LR3 48-3/35

| Туре                     | LR3 48-3/35                                                                                                                                                                                                                                                                                                          | Туре                                                                                                                                                                                                                                                                                                                                                                                                                                                                                                                                                                                                                                                                                                                                                                              | LR                                                                                                                                                                                                                                                                                                                                                                                                                                                                                                                                                                                                                                                                                                                                                                                                                                                                         |
|--------------------------|----------------------------------------------------------------------------------------------------------------------------------------------------------------------------------------------------------------------------------------------------------------------------------------------------------------------|-----------------------------------------------------------------------------------------------------------------------------------------------------------------------------------------------------------------------------------------------------------------------------------------------------------------------------------------------------------------------------------------------------------------------------------------------------------------------------------------------------------------------------------------------------------------------------------------------------------------------------------------------------------------------------------------------------------------------------------------------------------------------------------|----------------------------------------------------------------------------------------------------------------------------------------------------------------------------------------------------------------------------------------------------------------------------------------------------------------------------------------------------------------------------------------------------------------------------------------------------------------------------------------------------------------------------------------------------------------------------------------------------------------------------------------------------------------------------------------------------------------------------------------------------------------------------------------------------------------------------------------------------------------------------|
| Operating data           |                                                                                                                                                                                                                                                                                                                      | Terminal and mounting                                                                                                                                                                                                                                                                                                                                                                                                                                                                                                                                                                                                                                                                                                                                                             |                                                                                                                                                                                                                                                                                                                                                                                                                                                                                                                                                                                                                                                                                                                                                                                                                                                                            |
| Rated voltage            | 3 x 480 Vac                                                                                                                                                                                                                                                                                                          | Terminals phase                                                                                                                                                                                                                                                                                                                                                                                                                                                                                                                                                                                                                                                                                                                                                                   | Scre                                                                                                                                                                                                                                                                                                                                                                                                                                                                                                                                                                                                                                                                                                                                                                                                                                                                       |
| Short circuit voltage uK | 3 % @ 480 Vac                                                                                                                                                                                                                                                                                                        | Terminals PE                                                                                                                                                                                                                                                                                                                                                                                                                                                                                                                                                                                                                                                                                                                                                                      | for N                                                                                                                                                                                                                                                                                                                                                                                                                                                                                                                                                                                                                                                                                                                                                                                                                                                                      |
| Voltage drop             | 8.3 Vac                                                                                                                                                                                                                                                                                                              | Fixing method                                                                                                                                                                                                                                                                                                                                                                                                                                                                                                                                                                                                                                                                                                                                                                     | Fixin                                                                                                                                                                                                                                                                                                                                                                                                                                                                                                                                                                                                                                                                                                                                                                                                                                                                      |
| Rated current            | 35 A                                                                                                                                                                                                                                                                                                                 | Fixing screws                                                                                                                                                                                                                                                                                                                                                                                                                                                                                                                                                                                                                                                                                                                                                                     | M5                                                                                                                                                                                                                                                                                                                                                                                                                                                                                                                                                                                                                                                                                                                                                                                                                                                                         |
| Rated frequency          | 50 - 60 Hz                                                                                                                                                                                                                                                                                                           |                                                                                                                                                                                                                                                                                                                                                                                                                                                                                                                                                                                                                                                                                                                                                                                   |                                                                                                                                                                                                                                                                                                                                                                                                                                                                                                                                                                                                                                                                                                                                                                                                                                                                            |
| Inductance               | 0.630 mH                                                                                                                                                                                                                                                                                                             | .≅ Weight:                                                                                                                                                                                                                                                                                                                                                                                                                                                                                                                                                                                                                                                                                                                                                                        | 5.8 k                                                                                                                                                                                                                                                                                                                                                                                                                                                                                                                                                                                                                                                                                                                                                                                                                                                                      |
| Inductance deviation     | ±10%                                                                                                                                                                                                                                                                                                                 | E 11.5%                                                                                                                                                                                                                                                                                                                                                                                                                                                                                                                                                                                                                                                                                                                                                                           |                                                                                                                                                                                                                                                                                                                                                                                                                                                                                                                                                                                                                                                                                                                                                                                                                                                                            |
| Approvals                |                                                                                                                                                                                                                                                                                                                      | 5                                                                                                                                                                                                                                                                                                                                                                                                                                                                                                                                                                                                                                                                                                                                                                                 |                                                                                                                                                                                                                                                                                                                                                                                                                                                                                                                                                                                                                                                                                                                                                                                                                                                                            |
| Approvals                | cURus, cULus                                                                                                                                                                                                                                                                                                         |                                                                                                                                                                                                                                                                                                                                                                                                                                                                                                                                                                                                                                                                                                                                                                                   | 7                                                                                                                                                                                                                                                                                                                                                                                                                                                                                                                                                                                                                                                                                                                                                                                                                                                                          |
| Environment              |                                                                                                                                                                                                                                                                                                                      |                                                                                                                                                                                                                                                                                                                                                                                                                                                                                                                                                                                                                                                                                                                                                                                   |                                                                                                                                                                                                                                                                                                                                                                                                                                                                                                                                                                                                                                                                                                                                                                                                                                                                            |
| Ambient temperature      | -10 °C to +40 °C                                                                                                                                                                                                                                                                                                     |                                                                                                                                                                                                                                                                                                                                                                                                                                                                                                                                                                                                                                                                                                                                                                                   | 67.0                                                                                                                                                                                                                                                                                                                                                                                                                                                                                                                                                                                                                                                                                                                                                                                                                                                                       |
| Type of cooling          | AN                                                                                                                                                                                                                                                                                                                   |                                                                                                                                                                                                                                                                                                                                                                                                                                                                                                                                                                                                                                                                                                                                                                                   | 07.0                                                                                                                                                                                                                                                                                                                                                                                                                                                                                                                                                                                                                                                                                                                                                                                                                                                                       |
| Safety and protection    |                                                                                                                                                                                                                                                                                                                      |                                                                                                                                                                                                                                                                                                                                                                                                                                                                                                                                                                                                                                                                                                                                                                                   |                                                                                                                                                                                                                                                                                                                                                                                                                                                                                                                                                                                                                                                                                                                                                                                                                                                                            |
| Туре                     | Open type                                                                                                                                                                                                                                                                                                            |                                                                                                                                                                                                                                                                                                                                                                                                                                                                                                                                                                                                                                                                                                                                                                                   | 1 /                                                                                                                                                                                                                                                                                                                                                                                                                                                                                                                                                                                                                                                                                                                                                                                                                                                                        |
| Insulation class         | IEC=F, UL=class 155                                                                                                                                                                                                                                                                                                  |                                                                                                                                                                                                                                                                                                                                                                                                                                                                                                                                                                                                                                                                                                                                                                                   |                                                                                                                                                                                                                                                                                                                                                                                                                                                                                                                                                                                                                                                                                                                                                                                                                                                                            |
| Protection index         | IP 00                                                                                                                                                                                                                                                                                                                | 155.0                                                                                                                                                                                                                                                                                                                                                                                                                                                                                                                                                                                                                                                                                                                                                                             |                                                                                                                                                                                                                                                                                                                                                                                                                                                                                                                                                                                                                                                                                                                                                                                                                                                                            |
| Safety class (prepared)  | I                                                                                                                                                                                                                                                                                                                    |                                                                                                                                                                                                                                                                                                                                                                                                                                                                                                                                                                                                                                                                                                                                                                                   |                                                                                                                                                                                                                                                                                                                                                                                                                                                                                                                                                                                                                                                                                                                                                                                                                                                                            |
| Test voltage             | 4000 Vac                                                                                                                                                                                                                                                                                                             |                                                                                                                                                                                                                                                                                                                                                                                                                                                                                                                                                                                                                                                                                                                                                                                   |                                                                                                                                                                                                                                                                                                                                                                                                                                                                                                                                                                                                                                                                                                                                                                                                                                                                            |
| Order numbers            |                                                                                                                                                                                                                                                                                                                      |                                                                                                                                                                                                                                                                                                                                                                                                                                                                                                                                                                                                                                                                                                                                                                                   |                                                                                                                                                                                                                                                                                                                                                                                                                                                                                                                                                                                                                                                                                                                                                                                                                                                                            |
| Order Number             | LR3 48-3/35                                                                                                                                                                                                                                                                                                          |                                                                                                                                                                                                                                                                                                                                                                                                                                                                                                                                                                                                                                                                                                                                                                                   |                                                                                                                                                                                                                                                                                                                                                                                                                                                                                                                                                                                                                                                                                                                                                                                                                                                                            |
|                          | Operating data Rated voltage Short circuit voltage uK Voltage drop Rated current Rated frequency Inductance Inductance deviation Approvals Approvals Environment Ambient temperature Type of cooling Safety and protection Type Insulation class Protection index Safety class (prepared) Test voltage Order numbers | Operating data         3 x 480 Vac           Rated voltage         3 x 480 Vac           Short circuit voltage uK         3 % @ 480 Vac           Voltage drop         8.3 Vac           Rated current         35 A           Rated frequency         50 - 60 Hz           Inductance         0.630 mH           Inductance deviation         ±10%           Approvals         CURus, cULus           Environment         AN           Ambient temperature         -10 °C to +40 °C           Type of cooling         AN           Safety and protection         Type           Insulation class         IEC=F, UL=class 155           Protection index         IP 00           Safety class (prepared)         I           Test voltage         4000 Vac           Order numbers | Operating data  Rated voltage Short circuit voltage uK Voltage drop Rated current 35 A Rated frequency Inductance Inductance deviation Approvals  Environment  Ambient temperature Type of cooling Safety and protection  Type Insulation class Protection index Safety class (prepared) Test voltage Order numbers  Terminal and mounting Terminals phase Terminals PE Fixing method Fixing screws Measures and weights Weight  Terminals PE Fixing method Fixing screws Measures and weights Weight  Terminals PE Fixing method Fixing screws Measures and weights  Weight  Terminals PE Fixing method Fixing screws Measures and weights  Weight  Terminals PE Fixing method Fixing screws Measures and weights  Weight  Terminals PE Fixing method Fixing screws Measures and weights  Weight  Test voltage 10 P 00 Safety class (prepared) Test voltage Order numbers |