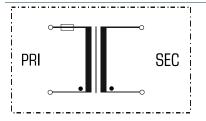

## Applications

Safety isolating transformer for the safe electrical isolation of the input and output sides. The transformer is suitable for creating SELV and PELV circuits because of the limit on the output voltage.