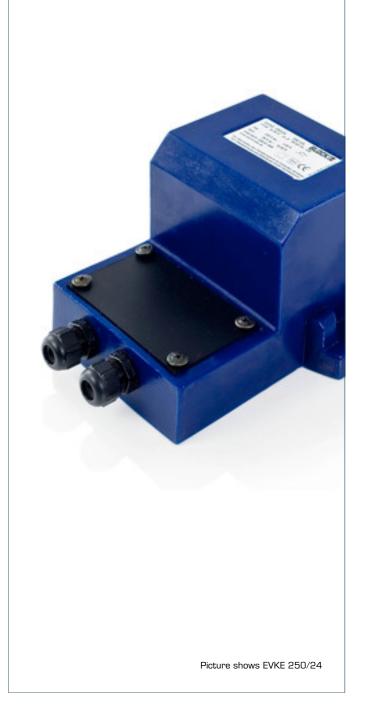

# Safety isolating transformer **EVKE 630/24**

## Advantages

Integrated short-circuit and overload protection

Very good moisture protection and low noise thanks to resin encapsulation

High degree of protection

Plastic fittings on terminals