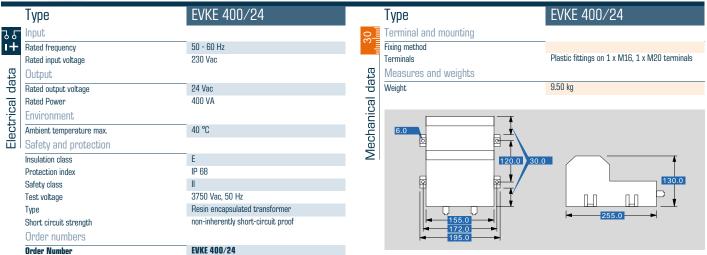

#### Safety isolating transformer EVKE 400/24

## Advantages

Integrated short-circuit and overload protection

Very good moisture protection and low noise thanks to resin encapsulation

High degree of protection

Plastic fittings on terminals