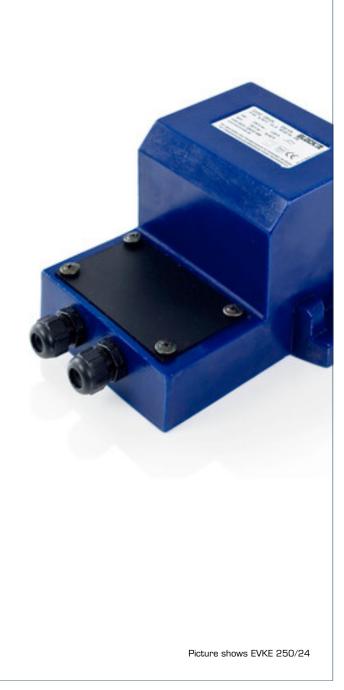

#### Safety isolating transformer EVKE 400/24

## Advantages

Integrated short-circuit and overload protection

Very good moisture protection and low noise thanks to resin encapsulation

High degree of protection

Plastic fittings on terminals