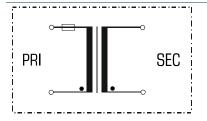

## Applications

Safety isolating transformer for the safe electrical isolation of the input and output sides. The transformer is suitable for creating SELV and PELV circuits because of the limit on the output voltage.