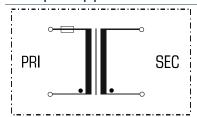

## **Applications**

Safety isolating transformer for the safe electrical isolation of the input and output sides. The transformer is suitable for creating SELV and PELV circuits because of the limit on the output voltage.