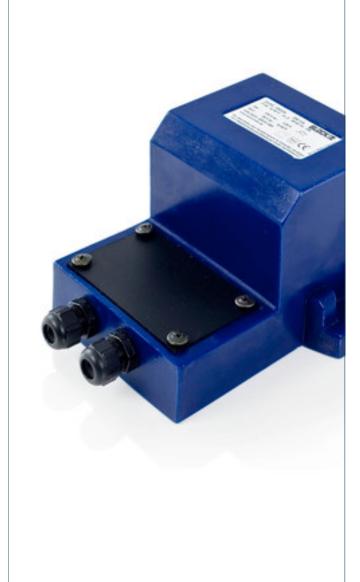

### Sample application

Picture shows EVKE 250/24

# Safety isolating transformer **EVKE 250/24**

| Туре                                                                   | EVKE 250/24                        | Туре                        | EVKE 250/24                                    |
|------------------------------------------------------------------------|------------------------------------|-----------------------------|------------------------------------------------|
| , F Input                                                              |                                    | Terminal and mounting       |                                                |
| + Rated frequency                                                      | 50 - 60 Hz                         | Fixing method               |                                                |
| Rated input voltage                                                    | 230 Vac                            | Terminals                   | Plastic fittings on 1 x M16, 1 x M20 terminals |
| Output Rated output voltage                                            |                                    | Measures and weights Weight |                                                |
| Rated output voltage                                                   | 24 Vac                             | Weight                      | 6.50 kg                                        |
| Rated Power                                                            | 250 VA                             | <u></u>                     |                                                |
| Rated Power Environment Ambient temperature max. Safety and protection |                                    | .E                          | 7                                              |
| Ambient temperature max.                                               | 40 °C                              | 6.0                         |                                                |
| Safety and protection                                                  |                                    | Mechanical                  |                                                |
| Insulation class                                                       | E                                  | <u> </u>                    |                                                |
| Protection index                                                       | IP 68                              |                             |                                                |
| Safety class                                                           |                                    |                             | 105.0                                          |
| Test voltage                                                           | 3750 Vac, 50 Hz                    |                             |                                                |
| Type                                                                   | Resin encapsulated transformer     |                             | 190.0                                          |
| Short circuit strength                                                 | non-inherently short-circuit proof | 108.0                       | 190.0                                          |
| Order numbers                                                          |                                    | 125.0<br>150.0              |                                                |
| Order Number                                                           | EVKE 250/24                        |                             |                                                |