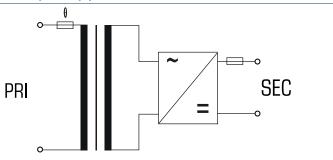

#### Advantages

Thermal fuse in the input and a fuse protection for the output

Separate windings

Capacitor switching at the output

Permanent corrosion protection, high insulation value and maximum electrical reliability thanks to XtraDenseFill resin encapsulation