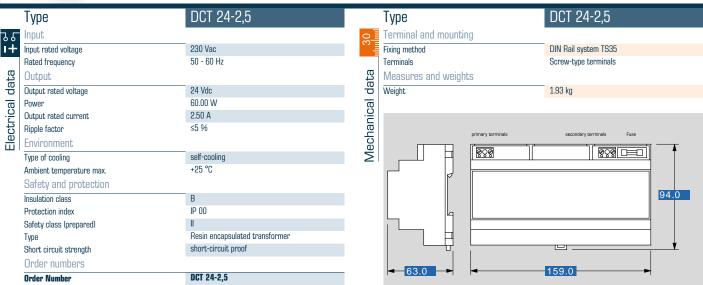

#### Standards

Non-stabilised dc power supply / Safety isolating transformer to VDE 0570 part 2-6, EN 61558-2-6, IEC 61558-2-6

#### Advantages

Thermal fuse in the input and a fuse protection for the output

Separate windings

Capacitor switching at the output

Permanent corrosion protection, high insulation value and maximum electrical reliability thanks to XtraDenseFill resin encapsulation