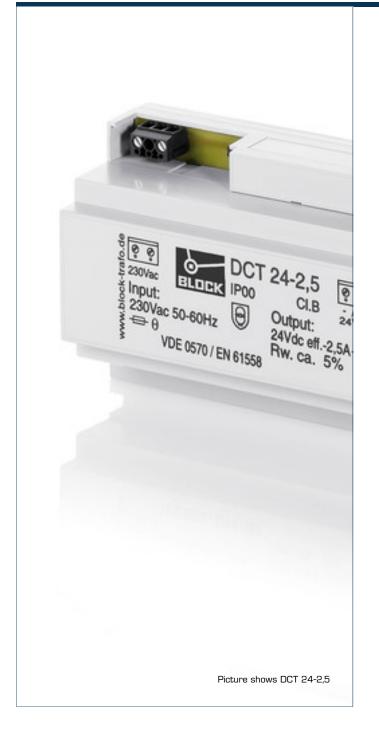

## Single-phase, non-stabilized DC power supply **DCT 24-2,5**

Robust plastic enclosure for rail mounting, e.g. in consumer units or meter mounting boards