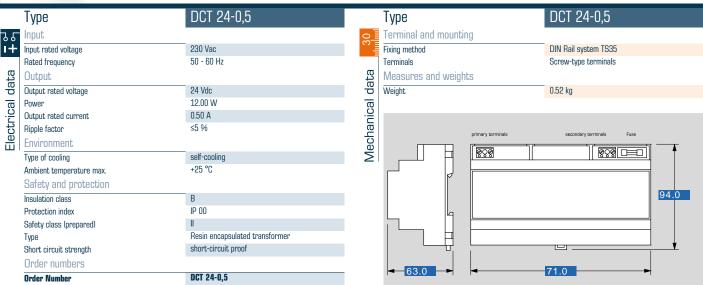

#### Standards

Non-stabilised dc power supply / Safety isolating transformer to VDE 0570 part 2-6, EN 61558-2-6, IEC 61558-2-6

#### Advantages

Thermal fuse in the input and a fuse protection for the output

Separate windings

Capacitor switching at the output

Permanent corrosion protection, high insulation value and maximum electrical reliability thanks to XtraDenseFill resin encapsulation

Robust plastic enclosure for rail mounting, e.g. in consumer units or meter mounting boards

### Applications

Robust DC power supply is concentrated on the core task of voltage and power supply. Flat step profile optimized for installation in control panels in building automation.