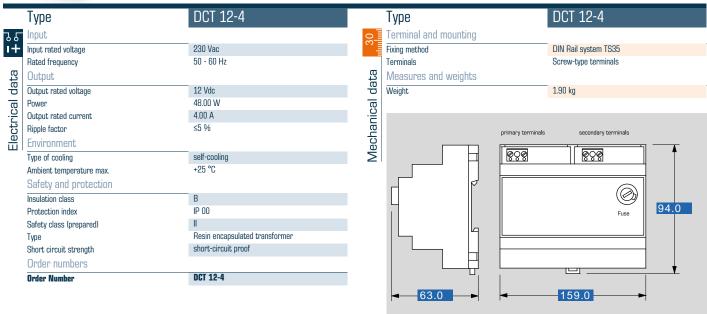

### Advantages

Thermal fuse in the input and a fuse protection for the output

Separate windings

Capacitor switching at the output

Permanent corrosion protection, high insulation value and maximum electrical reliability thanks to XtraDenseFill resin encapsulation

Robust plastic enclosure for rail mounting, e.g. in consumer units or meter mounting boards

## **Applications**

Robust DC power supply is concentrated on the core task of voltage and power supply. Flat step profile optimized for installation in control panels in building automation.

## Sample application



#### Standards

Non-stabilised dc power supply / Safety isolating transformer to VDE 0570 part 2-6, EN 61558-2-6, IEC 61558-2-6

# **Approvals**







# Single-phase, non-stabilized DC power supply **DCT 12-4**