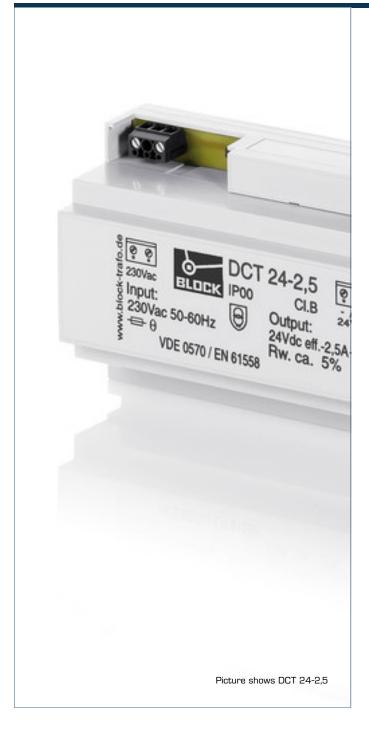

Robust plastic enclosure for rail mounting, e.g. in consumer units or meter mounting boards

## **Applications**

Robust DC power supply is concentrated on the core task of voltage and power supply. Flat step profile optimized for installation in control panels in building automation.