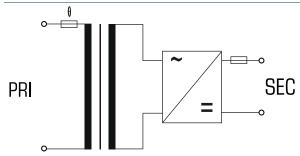

### Advantages

Thermal fuse in the input and a fuse protection for the output

Separate windings

Capacitor switching at the output

Permanent corrosion protection, high insulation value and maximum electrical reliability thanks to XtraDenseFill resin encapsulation

Robust plastic enclosure for rail mounting, e.g. in consumer units or meter mounting boards

## **Applications**

Robust DC power supply is concentrated on the core task of voltage and power supply. Flat step profile optimized for installation in control panels in building automation.

## Sample application



#### Standards

Non-stabilised dc power supply / Safety isolating transformer to VDE 0570 part 2-6, EN 61558-2-6, IEC 61558-2-6

# **Approvals**







# Single-phase, non-stabilized DC power supply **DCT 12-4**