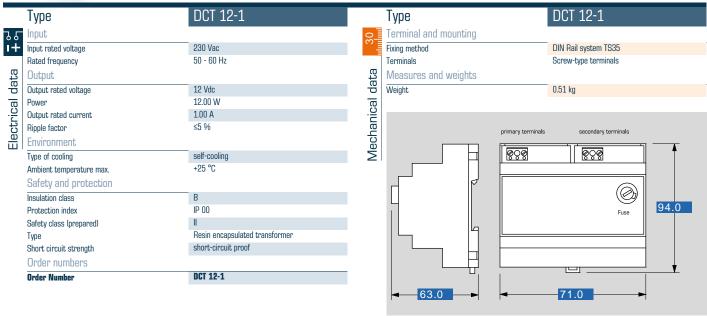

#### Advantages

Thermal fuse in the input and a fuse protection for the output

Separate windings

Capacitor switching at the output

Permanent corrosion protection, high insulation value and maximum electrical reliability thanks to XtraDenseFill resin encapsulation

Robust plastic enclosure for rail mounting, e.g. in consumer units or meter mounting boards

### **Applications**

Robust DC power supply is concentrated on the core task of voltage and power supply. Flat step profile optimized for installation in control panels in building automation.

## Sample application



#### Standards

Non-stabilised dc power supply / Safety isolating transformer to VDE 0570 part 2-6, EN 61558-2-6, IEC 61558-2-6

**Approvals** 







# Single-phase, non-stabilized DC power supply **DCT 12-1**