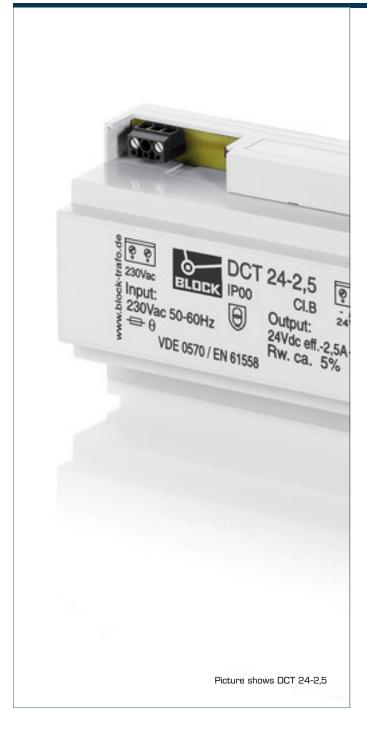

# Single-phase, non-stabilized DC power supply **DCT 12-1**

Robust plastic enclosure for rail mounting, e.g. in consumer units or meter mounting boards

### **Applications**

Robust DC power supply is concentrated on the core task of voltage and power supply. Flat step profile optimized for installation in control panels in building automation.