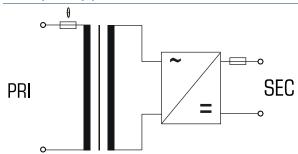

#### Advantages

Thermal fuse in the input and a fuse protection for the output

Separate windings

Capacitor switching at the output

Permanent corrosion protection, high insulation value and maximum electrical reliability thanks to XtraDenseFill resin encapsulation

Robust plastic enclosure for rail mounting, e.g. in consumer units or meter mounting boards

### **Applications**

Robust DC power supply is concentrated on the core task of voltage and power supply. Flat step profile optimized for installation in control panels in building automation.

## Sample application



#### Standards

Non-stabilised dc power supply / Safety isolating transformer to VDE 0570 part 2-6, EN 61558-2-6, IEC 61558-2-6

**Approvals** 







# Single-phase, non-stabilized DC power supply **DCT 12-1**