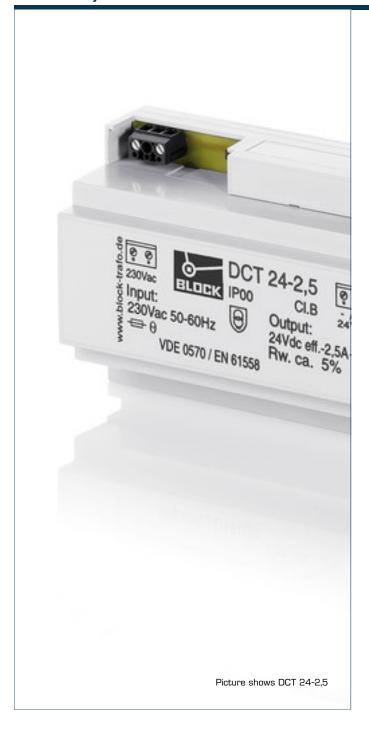

Robust plastic enclosure for rail mounting, e.g. in consumer units or meter mounting boards

# Single-phase, non-stabilized DC power supply **DCT 12-0,5**