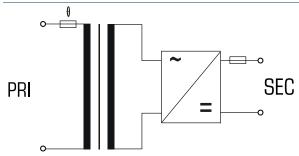

### Advantages

Thermal fuse in the input and a fuse protection for the output

Separate windings

Capacitor switching at the output

Permanent corrosion protection, high insulation value and maximum electrical reliability thanks to XtraDenseFill resin encapsulation

Robust plastic enclosure for rail mounting, e.g. in consumer units or meter mounting boards

## **Applications**

Robust DC power supply is concentrated on the core task of voltage and power supply. Flat step profile optimized for installation in control panels in building automation.

# Sample application



#### Standards

Non-stabilised dc power supply / Safety isolating transformer to VDE 0570 part 2-6, EN 61558-2-6, IEC 61558-2-6

**Approvals** 







# Single-phase, non-stabilized DC power supply **DCT 12-0,5**