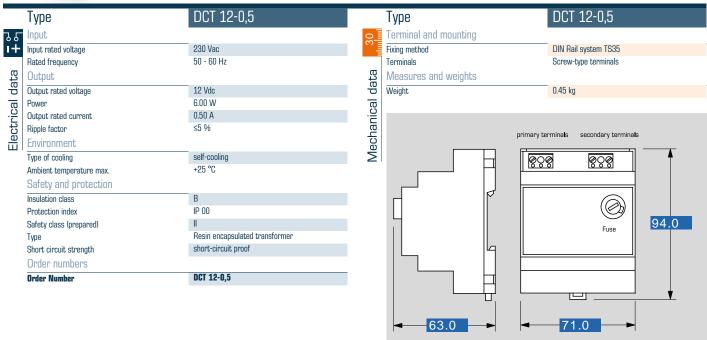

### Advantages

Thermal fuse in the input and a fuse protection for the output

Separate windings

Capacitor switching at the output

Permanent corrosion protection, high insulation value and maximum electrical reliability thanks to XtraDenseFill resin encapsulation

Robust plastic enclosure for rail mounting, e.g. in consumer units or meter mounting boards

## **Applications**

Robust DC power supply is concentrated on the core task of voltage and power supply. Flat step profile optimized for installation in control panels in building automation.

# Sample application



#### Standards

Non-stabilised dc power supply / Safety isolating transformer to VDE 0570 part 2-6, EN 61558-2-6, IEC 61558-2-6

**Approvals** 







# Single-phase, non-stabilized DC power supply **DCT 12-0,5**