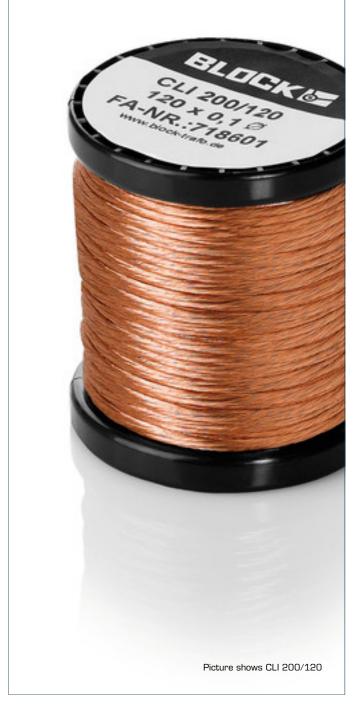

## Stranded copper litz wire **CLI 200/90**

Type CLI 200/90 CLI 200/90 Type Operating data Electrical data 두 Current rating 2.52 A Environment Heat resistance 130 °C (KI.B) Insulating varnish Polyurethane, mod. >350 °C Tin-plate Measures and weights Eff. cross section 0.707 mm<sup>2</sup> Weight 0.20 kg