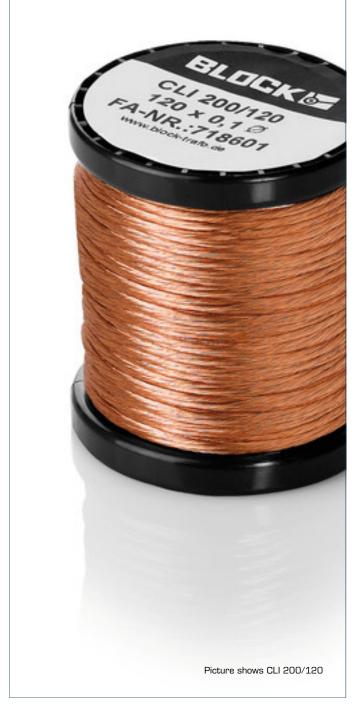

## Stranded copper litz wire **CLI 200/15**

CLI 200/15 Type CLI 200/15 Type Operating data Electrical data 두 Current rating 0.42 A Environment Heat resistance 130 °C (KI.B) Insulating varnish Polyurethane, mod. >350 °C Tin-plate Measures and weights Eff. cross section 0.118 mm<sup>2</sup> Weight 0.20 kg