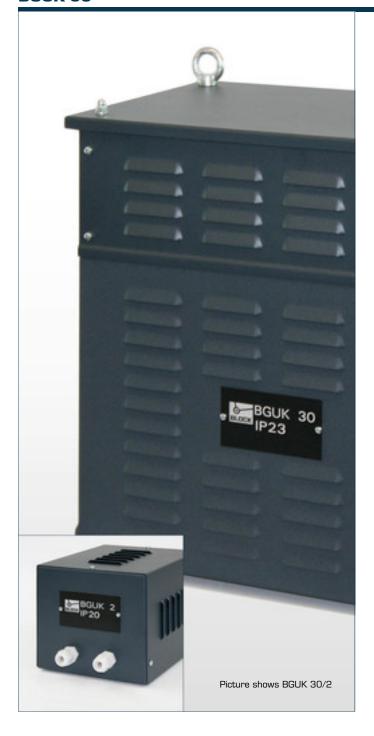

# Advantages

Integrated rail system for the installation of different product sizes (BGUK 30 - BGUK 60)

Excellent corrosion protection and high abrasion resistance through powder-coated surface RAL 5008

Ventilation openings for optimized cooling

Faceplate without cooling fins for individual connection options (BGUK 10 - 60)  $\,$ 

Integrated crane eyes

## **Applications**

Universal metal enclosure with cooling fins for degree of protection IP20/IP23