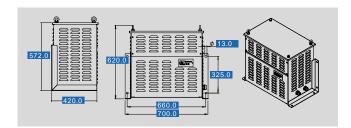

# Metal enclosures **BGUK 50**

|                 | Туре                                           | BGUK 50                                                |        | Туре                           | BGUK 50    |
|-----------------|------------------------------------------------|--------------------------------------------------------|--------|--------------------------------|------------|
| ያኒ              | Operating data                                 |                                                        | 30     | Terminal and mounting          |            |
| Electrical data | Enclosure suitable for protection index        | IP 23                                                  | data   | Floor mounting                 | Yes        |
|                 | For power (single-phase)*                      | 15,000 VA                                              |        | Wall mounting                  | Yes        |
|                 | For power (three-phase)*                       | 15,000 VA                                              |        | Cable glanding type            | 2x M 40    |
|                 | Max. Power loos (at 40 °C ambient temperature) | 760 W                                                  |        | Cable glanding Ø               | 17 - 24 mm |
|                 | otes                                           |                                                        |        | Measures and weights           |            |
|                 | *                                              | The indicated power is a guideline. Deviations         | Mechar | Effective inside dimension (W) | 555 mm     |
|                 |                                                | may occur depending on the version of the transformer. |        | Effective inside dimension (D) | 375 mm     |
|                 |                                                |                                                        |        | Effective inside dimension (H) | 520 mm     |
|                 | Order numbers                                  |                                                        |        | Fixing hole Ø                  | 13 x 17 mm |
|                 | Order Number                                   | BGUK 50                                                |        | Weight                         |            |
|                 |                                                |                                                        |        | Weight                         | 32.0 kg    |