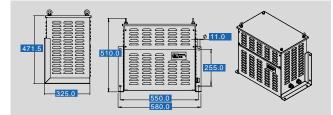

# Metal enclosures **BGUK 40**

|            | Туре                                           | BGUK 40                                                                                                     |         | Туре                           | BGUK 40    |
|------------|------------------------------------------------|-------------------------------------------------------------------------------------------------------------|---------|--------------------------------|------------|
| ያደ         | Operating data                                 |                                                                                                             | al data | Terminal and mounting          |            |
| 1+         | Enclosure suitable for protection index        | IP 23                                                                                                       |         | Floor mounting                 | Yes        |
|            | r power (single-phase)* 10,0                   | 10,000 VA                                                                                                   |         | Wall mounting                  | Yes        |
| Ц          | For power (three-phase)*                       | 6,300 VA                                                                                                    |         | Cable glanding type            | 2x M 32    |
| data       | Max. Power loos (at 40 °C ambient temperature) | 340 W                                                                                                       |         | Cable glanding Ø               | 13 - 17 mm |
|            | Notes                                          |                                                                                                             |         | Measures and weights           |            |
| Electrical | *                                              | The indicated power is a guideline. Deviations<br>may occur depending on the version of the<br>transformer. | nic.    | Effective inside dimension (W) | 455 mm     |
| ct         |                                                |                                                                                                             | Mechar  | Effective inside dimension (D) | 275 mm     |
| e          |                                                |                                                                                                             |         | Effective inside dimension (H) | 425 mm     |
| ш          | Order numbers                                  |                                                                                                             |         | Fixing hole Ø                  | 11 x 14 mm |
|            | Order Number                                   | BGUK 40                                                                                                     |         | Weight                         |            |
|            |                                                |                                                                                                             |         | Weight                         | 22.0 kg    |