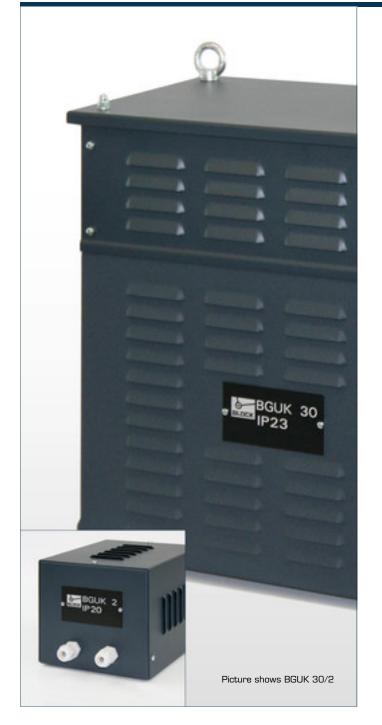

## Advantages

Integrated rail system for the installation of different product sizes (BGUK 30 - BGUK 60)

Excellent corrosion protection and high abrasion resistance through powdercoated surface RAL 5008

Ventilation openings for optimized cooling

Faceplate without cooling fins for individual connection options (BGUK 10 - 60)

Integrated crane eyes

### Applications

Universal metal enclosure with cooling fins for degree of protection IP20/IP23