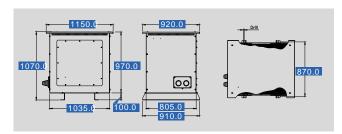

## Metal enclosures **BGE-115**

|            | Туре                                    | BGE-115                                        |         | Туре                           | BGE-115                            |
|------------|-----------------------------------------|------------------------------------------------|---------|--------------------------------|------------------------------------|
| Ĵ٢         | Operating data                          |                                                | 0       | Terminal and mounting          |                                    |
| 1+         | Enclosure suitable for protection index | IP 23                                          | ta 3    | Cable glanding type            | 2 Universal entries                |
|            | For power (single-phase)*               | 85,000 VA                                      |         | Cable glanding Ø               | 30 - 66 mm                         |
| ta         | For power (three-phase)*                | 125,000 VA                                     |         | Measures and weights           |                                    |
| data       | Notes                                   |                                                | data    | Effective inside dimension (W) | 1032 mm                            |
| В          |                                         | The indicated power is a guideline. Deviations | nanical | Effective inside dimension (H) | 967 mm                             |
| ٦.         | *                                       | may occur depending on the version of the      |         | Effective inside dimension (D) | 802 mm                             |
| 당          |                                         | transformer.                                   |         | Weight                         | 75 kg                              |
| Electrical | Order numbers                           |                                                | ec .    | Notes                          |                                    |
|            | Order Number                            | BGE-115                                        | ğ       | Notes                          | Not to be used as empty enclosure! |