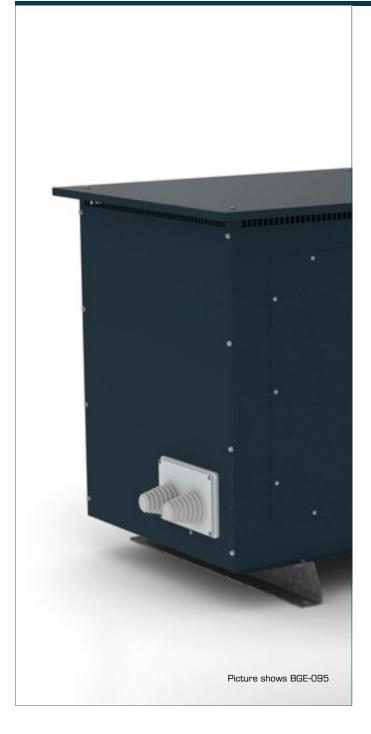

## Advantages

Variable foot angle for easy installation

Excellent corrosion protection and high abrasion resistance through powder-coated surface RAL  $5008\,$ 

With cooling fins for optimal heat extraction

## **Applications**

Universal metal enclosure for degree of protection IP23