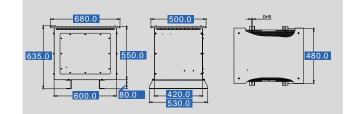

## Metal enclosures BGE-070

|                   | Туре                                    | BGE-070                                                                                  |         | Туре                           | BGE-070                            |
|-------------------|-----------------------------------------|------------------------------------------------------------------------------------------|---------|--------------------------------|------------------------------------|
| 32                | Operating data                          |                                                                                          | 0       | Terminal and mounting          |                                    |
| Electrical data 7 | Enclosure suitable for protection index | IP 23                                                                                    | ata 3   | Cable glanding type            | 2 x M16 - M63                      |
|                   | For power (single-phase)*               | 15,000 VA                                                                                |         | Cable glanding Ø               | 5 - 44 mm                          |
|                   | For power (three-phase)*                | 20,000 VA                                                                                |         | Measures and weights           |                                    |
|                   | Notes                                   |                                                                                          | qa      | Effective inside dimension (W) | 597 mm                             |
|                   | *                                       | The indicated power is a guideline. Deviations may occur depending on the version of the | <u></u> | Effective inside dimension (H) | 547 mm                             |
|                   |                                         |                                                                                          | anical  | Effective inside dimension (D) | 417 mm                             |
|                   |                                         | transformer.                                                                             |         | Weight                         | 25 kg                              |
| ille              | Order numbers                           |                                                                                          |         | Notes                          |                                    |
| _                 | Order Number                            | BGE-070                                                                                  | ž       | Notes                          | Not to be used as empty enclosure! |