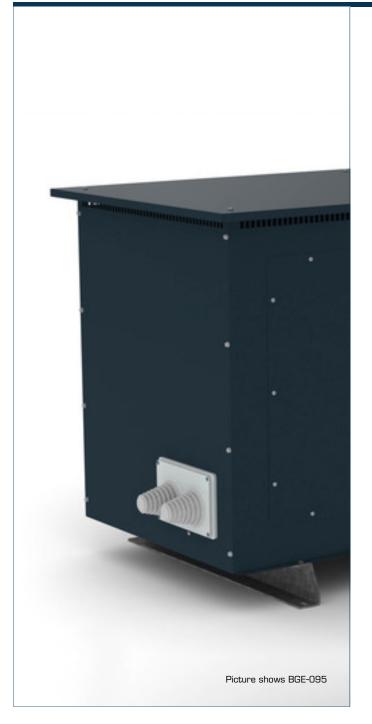

## Advantages

Variable foot angle for easy installation

Excellent corrosion protection and high abrasion resistance through powder-coated surface RAL  $5008\,$ 

With cooling fins for optimal heat extraction

## Applications

Universal metal enclosure for degree of protection IP23

Approvals

BLOCK Transformatoren-Elektronik GmbH • Phone +49 4231 678-0 • info@block.eu