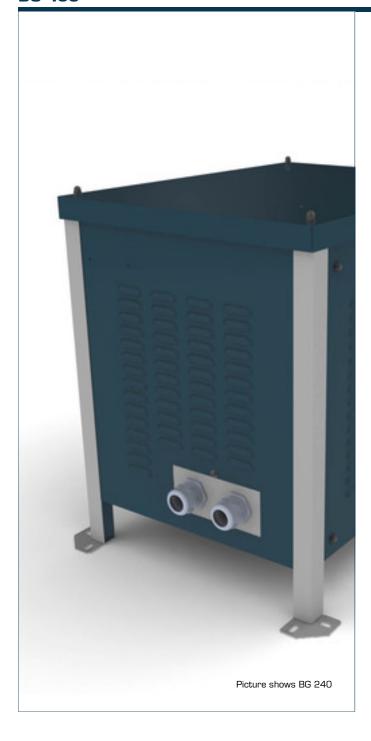

## Advantages

Excellent corrosion protection and high abrasion resistance through powder-coated surface RAL 5008/9006

With cooling fins for optimal heat extraction

Optionally available in degree of protection IP 54

## **Applications**

Universal metal enclosure for degree of protection IP23

## Metal enclosures **BG 450**

| Type                                           | BG 450                                         |            | Type                           |                     | BG 450     |
|------------------------------------------------|------------------------------------------------|------------|--------------------------------|---------------------|------------|
| Operating data                                 |                                                | 30         | Terminal and mounting          |                     |            |
| Enclosure suitable for protection index        | etion index IP 23                              |            | able glanding type             | 2 Universal entries |            |
| Max. Power loos (at 40 °C ambient temperature) | 2500 W                                         |            | Cable glanding Ø               |                     | 30 - 66 mm |
| For power (single-phase)*                      | 100,000 VA                                     | ta         | Measures and weights           |                     |            |
| For power (three-phase)*                       | 150,000 VA                                     | m I .      | Effective inside dimension (W) |                     | 1170 mm    |
| Notes                                          |                                                |            | Effective inside dimension (H) |                     | 980 mm     |
| *                                              | The indicated power is a guideline. Deviations | <u>.</u>   | Effective inside dimension (D) |                     | 850 mm     |
|                                                | may occur depending on the version of the      | lar.       | Fixing hole Ø                  |                     | 11 x 22 mm |
|                                                | transformer.                                   | 넔          | Weight                         |                     | 160 kg     |
| Order numbers                                  |                                                | Mechanical |                                |                     |            |
| Order Number                                   | BG 450                                         | _          | 1198.0 →                       | 916.0               |            |
|                                                |                                                |            | 1140.5                         | 809.0               |            |