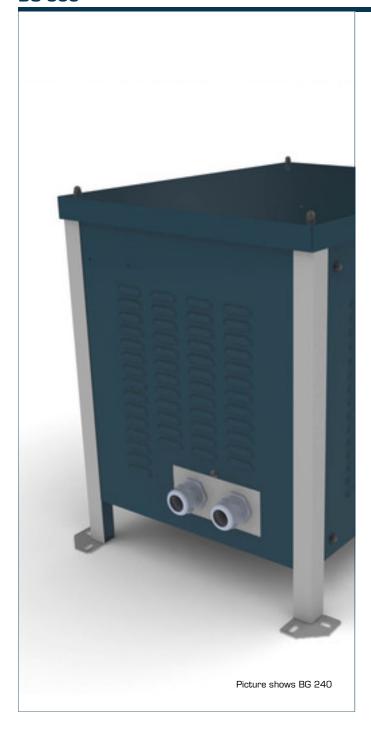

## Advantages

Excellent corrosion protection and high abrasion resistance through powder-coated surface RAL 5008/9006

With cooling fins for optimal heat extraction

Optionally available in degree of protection IP 54

## **Applications**

Universal metal enclosure for degree of protection IP23

## Metal enclosures **BG 300**

| Type                                           | BG 300                                         |            | Type                           |                           | BG 300              |
|------------------------------------------------|------------------------------------------------|------------|--------------------------------|---------------------------|---------------------|
| Operating data                                 |                                                | 30         | Terminal and mounting          |                           |                     |
| Enclosure suitable for protection index        | IP 23                                          | ۳ <u>-</u> | Cable glanding type            |                           | 2 Universal entries |
| Max. Power loos (at 40 °C ambient temperature) | 1700 W                                         |            | Cable glanding Ø               |                           | 30 - 66 mm          |
| For power (single-phase)*                      | 53,000 VA                                      | ta         | Measures and weights           |                           |                     |
| For power (three-phase)*                       | 80,000 VA                                      | data       | Effective inside dimension (W) |                           | 735 mm              |
| Notes                                          |                                                |            | Effective inside dimension (H) |                           | 850 mm              |
| *                                              | The indicated power is a guideline. Deviations | Mechanical | Effective inside dimension (D) |                           | 650 mm              |
|                                                | may occur depending on the version of the      | la la      | Fixing hole Ø                  |                           | 11 x 22 mm          |
|                                                | transformer.                                   | 凉          | Weight                         |                           | 110 kg              |
| Order numbers                                  |                                                | Š          |                                |                           |                     |
| Order Number                                   | BG 300                                         | _          | 878.0 →                        | <del> </del> <b>716.0</b> |                     |
|                                                |                                                |            | 898.0                          | 610.0                     |                     |