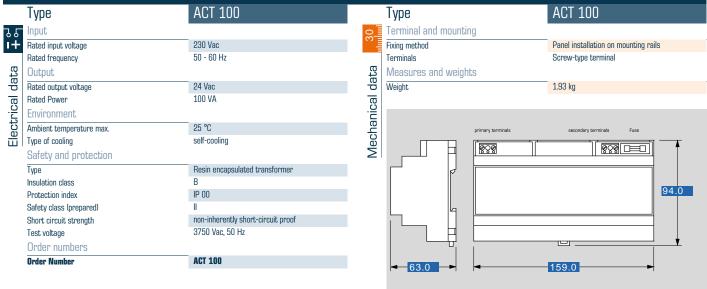

#### Standards

Safety isolating transformer to: VDE 0570 Part 2-6, DIN EN 61558-2-6, EN 61558-2-6, IEC 61558-2-6

Approvals

Robust plastic enclosure for rail mounting, e.g. in consumer units or meter mounting boards