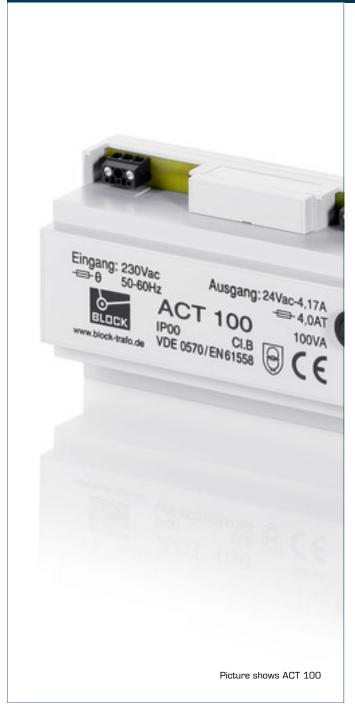

# Safety isolating transformer **ACT 100**

## Advantages

Integrated short-circuit and overload protection thanks to temperature fuse in the input and fuse in the output (ACT 10 only temperature fuse)  $\,$ 

Permanent corrosion protection, high insulation value and maximum electrical reliability thanks to XtraDenseFill resin encapsulation

Robust plastic enclosure for rail mounting, e.g. in consumer units or meter mounting boards